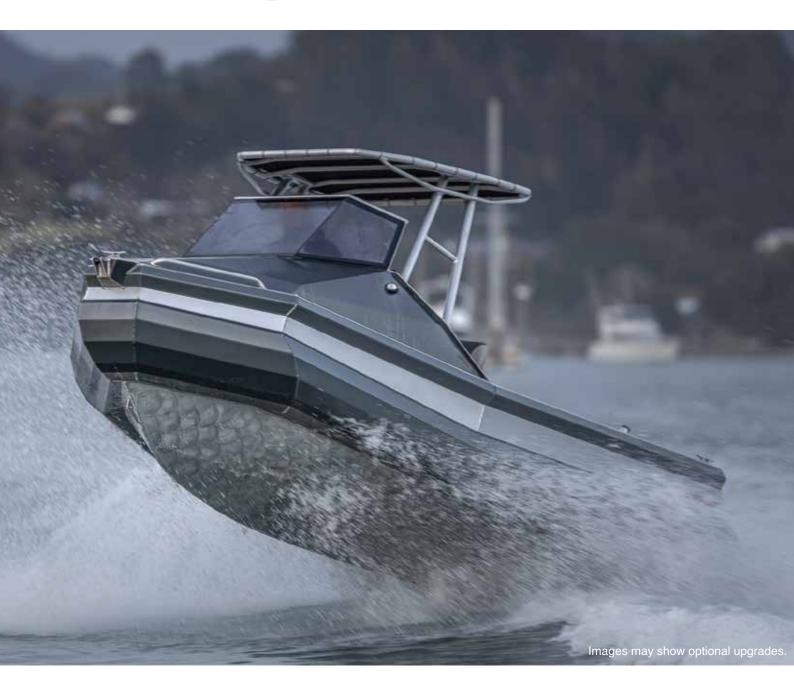

## Oceanpro 520 Cuddy Cabin

The Oceanpro 520 is an NZ-built pontoon boat designed for safety first and family fun. The raised bow and super fine entry hull provide excellent sea-keeping abilities. Coming in at 5.27m overall, it's easy to handle solo, yet versatile enough to take friends and family waterskiing, diving and fishing.

| SPECIFICATIONS |              |             |         |               |          |                  |  |
|----------------|--------------|-------------|---------|---------------|----------|------------------|--|
| Length Overall | Beam Overall | Hull Weight | Rec HP  | Fuel Capacity | Deadrise | Reserve Buoyancy |  |
| 5.27m          | 2.07m        | 400kg       | 60-90hp | Tote tank     | 17°      | 1150L            |  |