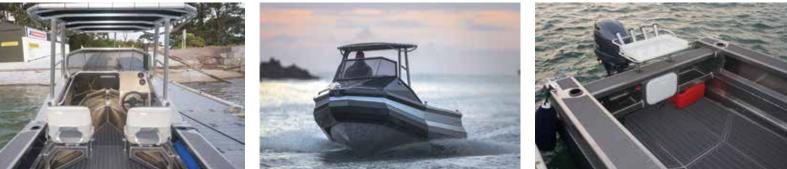

## Oceanpro 520 Cuddy Cabin

The Oceanpro 520 is an NZ-built pontoon boat designed for safety first and family fun. The raised bow and super fine entry hull provide excellent sea-keeping abilities. Coming in at 5.27m overall, it's easy to handle solo, yet versatile enough to take friends and family waterskiing, diving and fishing.

| FEATURES                           | INCLUDED |
|------------------------------------|----------|
| 4mm aluminium hull and deck        | ~        |
| 3mm aluminium top sides            | ~        |
| 6mm toughened glass windscreen     | ~        |
| U-Tread flooring and coaming pads  | ~        |
| Two swivel seats                   | ~        |
| Cuddy cabin storage                | ~        |
| Large anchor locker                | ~        |
| Side storage and shelves           | ~        |
| Three welded cleats                | ~        |
| Welded bow and transom handles     | ~        |
| Four combination rod/drink holders | ~        |
| Rear boarding platform             | ~        |
| Electric bilge pump                | ~        |
| LED navigation lights              | ~        |
| LED anchor light                   | ~        |